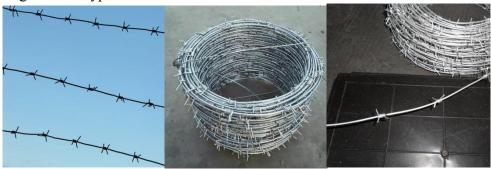

## **Barbed Wire**

1. **Usage:** Barbed Wire is widely used as fencing of residences, villa wall and windows, express way, railway, national border lines, etc. It always be used along with chain link fence, Welded Mesh Fence or razor wire, etc.

### 3. Type:

Single strand type

• Double strand traditional twist type

Double strand reverse twist type

Hebei Yezhen Wire Mesh Products Co.,Ltd Address:Anping county,Hebei Province,China E-mail:alan@wiremeshyz.com Tel:+86 18132114364