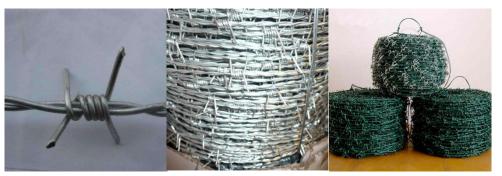

#### 2. Material:

- 6101- Hot-dip galvanized wire, service life is 8-10 years
- 6201- Electro galvanized wire, service life is 3-5 years.
- 6301-PVC coated wire, service life is 10-15 years.
- 6401- Zinc/Aluminum coated wire, service life is more than 25 years.

### 3. Type:

Single strand type

• Double strand traditional twist type

Double strand reverse twist type

Hebei Yezhen Wire Mesh Products Co.,Ltd Address:Anping county,Hebei Province,China E-mail:alan@wiremeshyz.com Tel:+86 18132114364